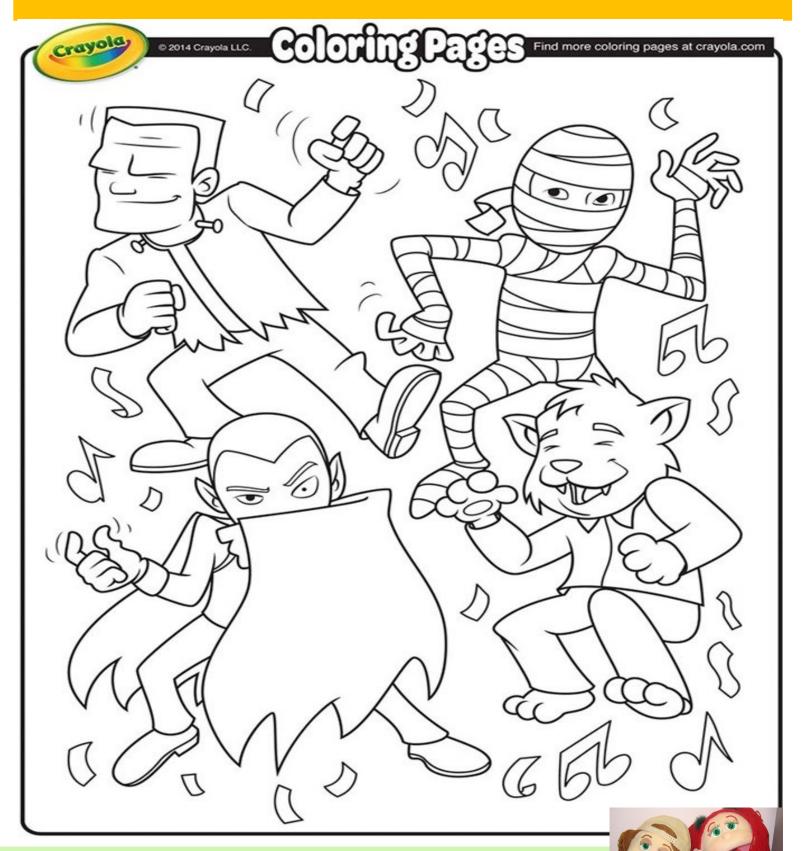

# Like this colouring sheet? Crayola offers many printable colouring sheets on their website at www.crayola.com



This Activity Sheet is brought to you by the Grey Bruce Friends and Neighbours (FAN) club program of the Canadian Mental Health Association Grey Bruce Mental Health and Addiction Services in partnership with Grey County Housing, the United Way of Bruce Grey, Owen Sound Police Services, Public Health Grey Bruce and others.





Newsletter October 2020

# **HALLOWEEN ACTIVITY & INFORMATION SHEET**

Set up a station outside or just inside your garage

Trick or Treat Safely during

COVID-19

STEPS TO







Remember the usual
Halloween safety: dress
for the weather
conditions, wear
reflectors, watch for
traffic, and check over
all treats before eating.







If you do go trick or treating consider not touching the treats collected for 24 hours Have some favourite treats ready to enjoy that