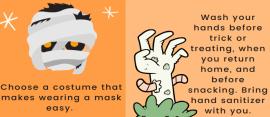

- consider setting up a trick or treat station outside your door or just inside your garage.
- Portion treats out ahead of time for touchless trick or treating.
- Clean frequently touched surfaces often. If going door to door:
- try to maintain a safe distance from others
- choose a costume that will allow for wearing a mask that fits well and covers your nose, mouth and chin.
- Wash your hands before trick or treating, when you return home and before snacking.