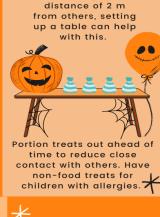

- consider setting up a trick or treat station outside your door or just inside your garage.
- Portion treats out ahead of time for touchless trick or treating.
- Clean frequently touched surfaces often. If going door to door:
- try to maintain a safe distance from others
- choose a costume that will allow for wearing a mask that fits well and covers your nose, mouth and chin.
- Wash your hands before trick or treating, when you return home and before snacking.